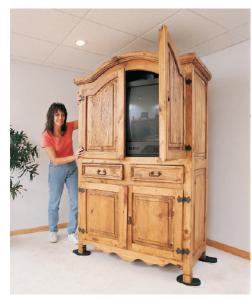

## **EZ Moves - Carpet Furniture Slides**

One set allows you to move all your heavy furniture and more! Simply tilt the object being moved, place a slide under each corner then push or pull the object with ease. Furniture is gripped by the 1/2" thick heavy duty EVA foam. The ultra smooth base has a built in dual spring action to apply upward pressure keeping the pad in place during movement. Remove when finished.

No need for adhesive. Thick foam conforms to any item placed on it, gripping furniture to keep the slides in place during movement.

Thick foam and curved base raises furniture above the carpet nap to allow free movement.