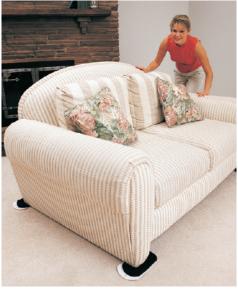

## **EZ Moves - Carpet Furniture Slides**

One set allows you to move all your heavy furniture and more! Simply tilt the object being moved, place a slide under each corner then push or pull the object with ease. Furniture is gripped by the 1/2" thick heavy duty EVA foam. The ultra smooth base has a built in dual spring action to apply upward pressure keeping the pad in place during movement. Remove when finished.

No need for adhesive. Thick foam conforms to any item placed on it, gripping furniture to keep the slides in place during movement.

Thick foam and curved base raises furniture above the carpet nap to allow free movement.