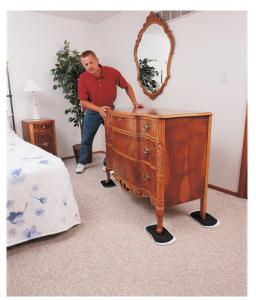

## **EZ Moves - Carpet Furniture Slides**

One set allows you to move all your heavy furniture and more! Simply tilt the object being moved, place a slide under each corner then push or pull the object with ease. Furniture is gripped by the 1/2" thick heavy duty EVA foam. The ultra smooth base has a built in dual spring action to apply upward pressure keeping the pad in place during movement. Remove when finished.

No need for adhesive. Thick foam conforms to any item placed on it, gripping furniture to keep the slides in place during movement.

Thick foam and curved base raises furniture above the carpet nap to allow free movement.